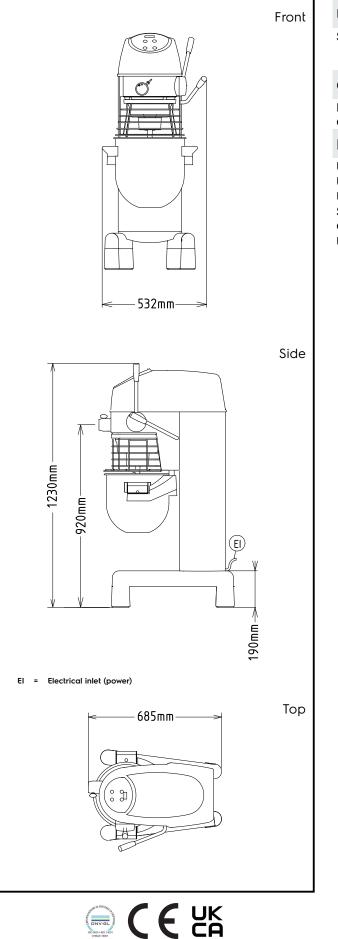

## Planetary Mixers Stainless Steel Planetary Mixer, 20 It. - Floor Model, with Hub

| Electric                     |                            |
|------------------------------|----------------------------|
| Supply voltage:              | 200-240/380-415 V/3 ph/50  |
| 600231 (XBM20AXB3)           | Hz                         |
| Capacity:                    | 112                        |
| Performance (up to):         | 6 kg/Cycle                 |
| Capacity:                    | ISO 9001; ISO 14001 litres |
| Key Information:             |                            |
| External dimensions, Width:  | 521mm                      |
| External dimensions, Depth:  | 685mm                      |
| External dimensions, Height: | 1230mm                     |
| Shipping weight:             | 111 kg                     |
| Cold water paste:            | 6 kg with Spiral hook      |
| Egg whites:                  | ISO 9001 with Whisk        |